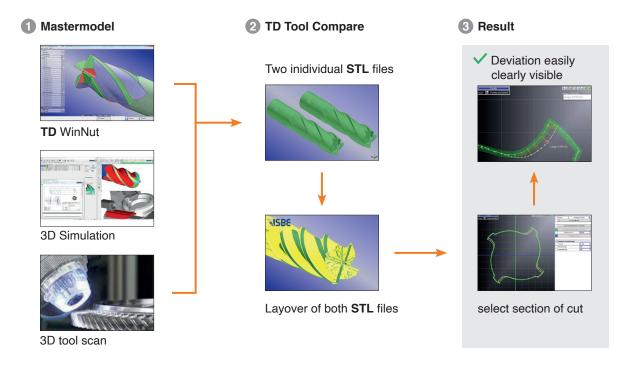

### **TD** Tool Compare - Application overview:

#### The software solution for consistently high-quality tools

With **TD** Tool Compare you can compare simulation and scan data with a master model that meets all criteria. In this way, functionally relevant differences that cannot be detected with the usual measurement on tool measuring machines are quickly and clearly recognizable.